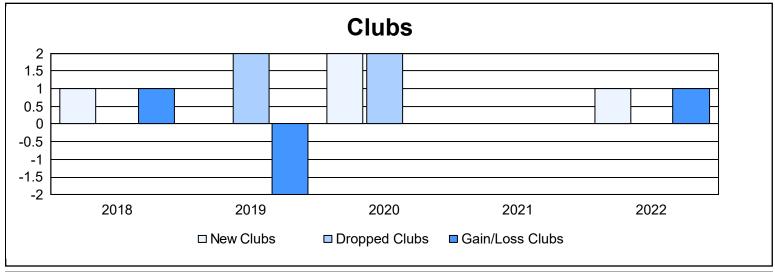

District 23 B As of June 2022 Cumulative

| Year      | New<br>Clubs | Dropped<br>Clubs | Gain/<br>Loss<br>Clubs | New<br>Members | Charter<br>Members | Reinstate<br>Members | Transfer<br>Members | Total<br>Member<br>Added | Total<br>Members<br>Dropped | Gain/<br>Loss<br>Members |
|-----------|--------------|------------------|------------------------|----------------|--------------------|----------------------|---------------------|--------------------------|-----------------------------|--------------------------|
| 2017-2018 | 1            | 0                | 1                      | 201            | 37                 | 6                    | 7                   | 251                      | 233                         | 18                       |
| 2018-2019 | 0            | 2                | -2                     | 127            | 5                  | 4                    | 3                   | 139                      | 294                         | -155                     |
| 2019-2020 | 2            | 2                | 0                      | 160            | 58                 | 4                    | 8                   | 230                      | 228                         | 2                        |
| 2020-2021 | 0            | 0                | 0                      | 147            | 2                  | 5                    | 8                   | 162                      | 152                         | 10                       |
| 2021-2022 | 1            | 0                | 1                      | 188            | 20                 | 9                    | 10                  | 227                      | 185                         | 42                       |
| Average   | 1            | 1                | 0                      | 165            | 24                 | 6                    | 7                   | 202                      | 218                         | -17                      |